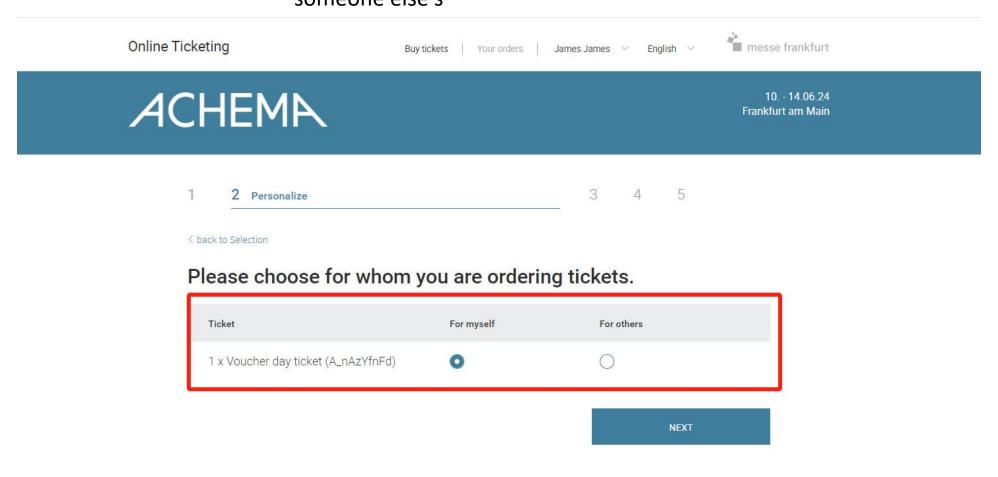

#### 选择观展证的信息为自己或他人 Select the information on the visitor's ticket as your own or someone else's

# 选择下一步或者更改为他人的信息 Choose next or change to someone else's information

1 2 Personalize 3 4

#### Please personalize the tickets you have selected.