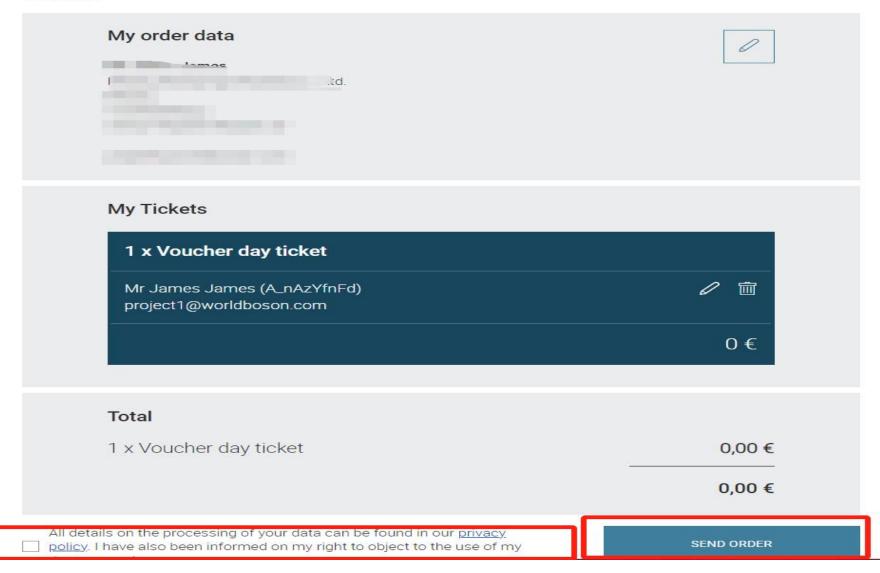

azine

Search Q Press Language Login

Home > For Visitors > Tickets



#### 输入折扣码 Enter the voucher code

**1** Selection 2 3 4

#### Please select the desired ticket.



#### Redeem a voucher

Voucher code

Please enter your voucher code here and click on 'REDEEM A VOUCHER'. To redeem more than one day ticket, please repeat this process before clicking on 'NEXT'.  $\odot$ 

REDEEM A VOUCHER

#### 选择观展证的信息为自己或他人 Select the information on the visitor's ticket as your own or someone else's



# 选择下一步或者更改为他人的信息 Choose next or change to someone else's information

1 2 Personalize 3 4

#### Please personalize the tickets you have selected.



# 选择行业 Choose the industry

I Z 3 Interest inquiry 4 0

#### Please answer the following question.



# 勾选同意,发送订单 Tick to agree, send order

#### order:



## 成功申请观展证 Successful Application for Visitor Tickets



The ACHEMA

For Exhibitors

For Visitors

Magazine

Search Q Press L

Home > For Visitors > Tickets > Confirmation



#### 邮件收到PDF文件为观展证 Receive a PDF document in your email address is a visitor's ticket



#### 观展证样板 Sample of visitors ticket

Ihre Tageskarte ist personalisiert und nicht übertragbar. Ohne Berechtigung für den öffentlichen Personennahverkehr (RMV). Es gilt die Hausordnung der Messe Frankfurt Venue GmbH.

Your day ticket is personalized and not transferable. Without authorization for public transport (RMV). Rules and regulations of Messe Frankfurt Venue GmbH must be observed.