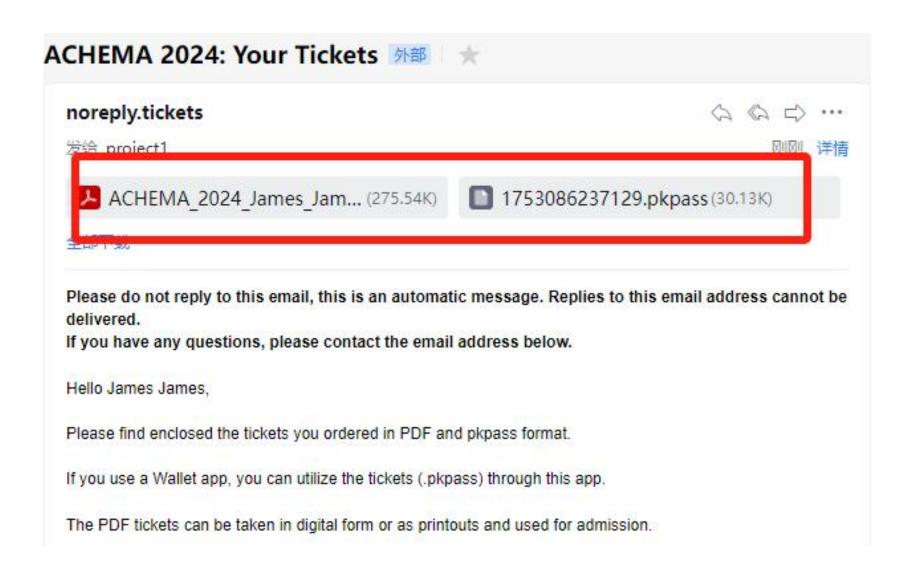

#### 观展证样板 Sample of visitors ticket

Ihre Tageskarte ist personalisiert und nicht übertragbar. Ohne Berechtigung für den öffentlichen Personennahverkehr (RMV). Es gilt die Hausordnung der Messe Frankfurt Venue GmbH.

Your day ticket is personalized and not transferable. Without authorization for public transport (RMV). Rules and regulations of Messe Frankfurt Venue GmbH must be observed.