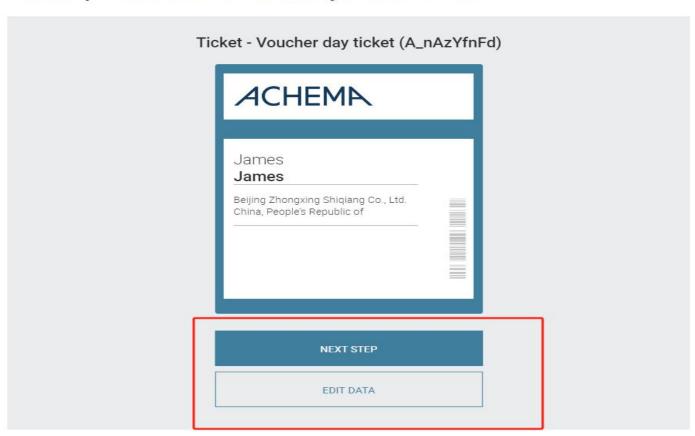

# 选择下一步或者更改为他人的信息 Choose next or change to someone else's information

1 2 Personalize 3 4

#### Please personalize the tickets you have selected.